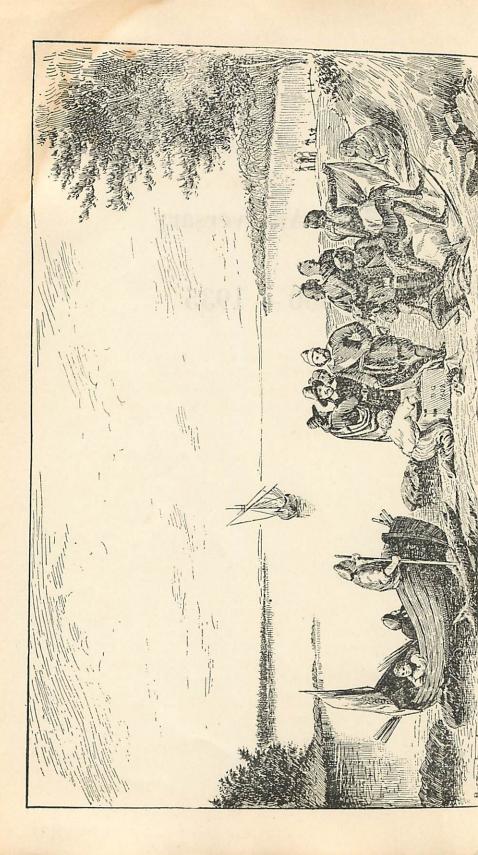

Bartholomew Gosnold and his party of adventurers, who sailed from Falmouth, England, on the little Concord, belonging to Dart-

Old view of bridge at Head of the River showing old blacksmith shop, site of first Methodist Episcopal Church in Bristol County. A battle was fought here in the Revolutionary War.