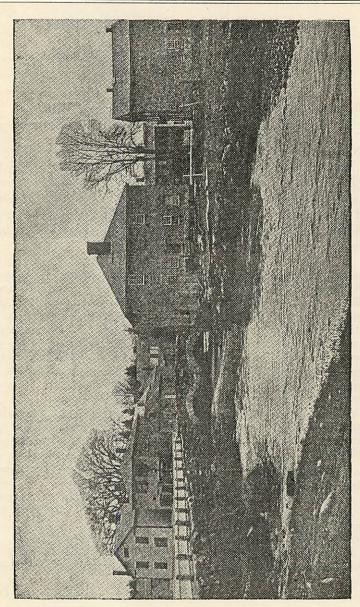

Acuish, Acuishet, Acashewah, Accushnutt, Accoosnet, Accushnett, Ac-

Summerton house in Acushnet, built about 1711. There is a tradition that George Washington visited in this house during the Revolutionary War. Daniel Summerton owned the house about 1778.