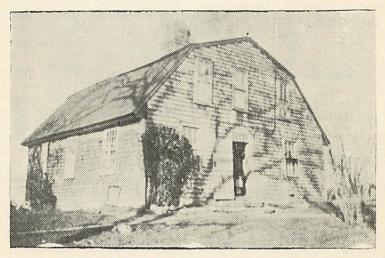

Acuish, Acuishet, Acashewah, Accushnutt, Accoosnet, Accushnett, Ac-

Summerton house in Acushnet, built about 1711. There is a tradition that George Washington visited in this house during the Revolutionary War. Daniel Summerton owned the house about 1778.